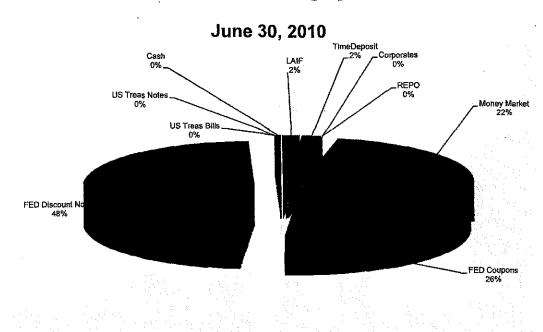

# ALAMEDA COUNTY TREASURER'S OFFICE COMPOSITION OF TREASURER'S CASH POOL June 30, 2010

The following summarizes the profile of the investment portfolio by category as of June 30, 2010 (See Attachement 1A for graphic illustration of Treasurer's investment by category):

|                               | Book Value<br>Cost | Market Value *** | % Held  | % Allowed by<br>Sec 53601 |
|-------------------------------|--------------------|------------------|---------|---------------------------|
| LAIF                          | \$50,000,000       | 50,056,686       | 1,61%   | N.A.                      |
| Collateralized Time Deposits  | 54,348,000         | 54,441,184       | 1.75%   | no limit                  |
| Money Market Funds            | 687,500,000        | 687,645,904      | 22.09%  | 20%                       |
| Federal Agency Notes & Bonds  | 806,490,586        | 812,067,581      | 25.92%  | no limit                  |
| Federal Agency Discount Notes | 1,496,826,548      | 1,500,215,033    | 48.10%  | no limit                  |
| Medium Term Notes             | 505,496            | 507,257          | 0.02%   | 30%                       |
| Total Investments             | \$3,095,670,630    | \$3,104,933,645  | 99.47%  |                           |
| Cash in Bank and on Hand      | 16,351,571         | 16,351,571       | 0.53%   | <b>.</b> .                |
| Total Treasurer's Pool        | \$3,112,022,201    | \$3,121,285,216  | 100.00% | <b>:</b>                  |

#### Footnotes:

Of the total cash and investment holdings listed above \$966,575,891 or 34.46% consisted of cash and investments maturing within three months of this report.

(see Attachement IB for full graphic illustration of Treasurer's investment by maturity).

#### Summary of Treasurer's Investment Pool By Major Category

■LAIF ■TimeDeposit □REPO □Corporates ■Money Market ■FED Coupons ■FED Discount Notes □US Treas Bills ■US Treas Notes ■Cash

Attachment 1B