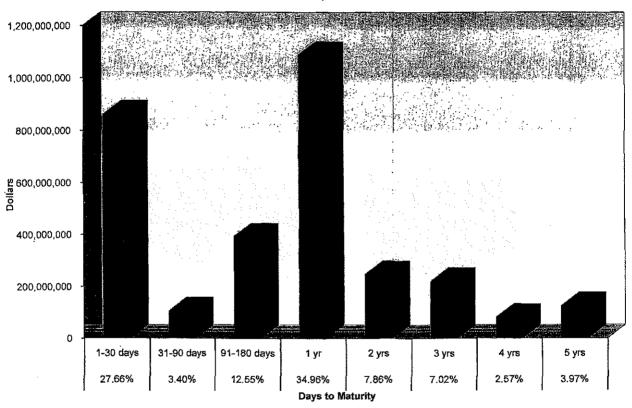

As of June 30, 2010, liquidity summary of the portfolio was as follows:

| # of Days | Amount          | % Held         |
|-----------|-----------------|----------------|
| 1 - 90    | \$ 966,575,891  | 34.46%         |
| 91 - 180  | 390,533,398     | 12.55%         |
| 180-365   | 1,088,104,907   | 34.96%         |
| 365- over | 666,808,005     | <u> 18.03%</u> |
| Total     | \$3,112,022,201 | 100.00%        |

On June 30, 2010, the average maturity of the portfolio was months 11.33 months (340 days). The portfolio is allowed by policy to maintain an average maturity of 24 months. However, in order to maintain high liquidity, the Treasurer keeps this average near the 12-month range. The Treasurer expects to meet all operating cash needs within the next six months from the portfolio's most liquid assets and current revenues.

## Summary of Treasurer's Investments By Maturity June 30, 2010